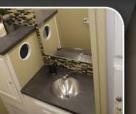

Sophisticated design meets functionality in the Midtown Series. A tiled wall is the highlight of this interior, and is sure to impress at any event where style is essential. The stunning accents, 6-panel, locking interior doors and designer woodgrain flooring makes the Midtown Series an upscale offering that will exceed expectations.

## Midtown Series Features

- Gel, Subway Tile Accent Wall
- Custom Etched Mirror
- Custom Cabinets
- Seamless Graffiti Resistant Walls
- Solid Surface Counter Tops
- Stainless Sinks
- 6 Panel Doors

18' | 9-Station | 725G