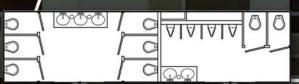

## Midtown Series Features

- Gel, Subway Tile Accent Wall
- Custom Etched Mirror
- Custom Cabinets
- Seamless Graffiti Resistant Walls
- Solid Surface Counter Tops
- Stainless Sinks
- 6 Panel Doors

18' | 9-Station | 725G