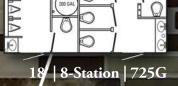

## Midtown Series Features

- Gel, Subway Tile Accent Wall
- Custom Etched Mirror
- Custom Cabinets
- Seamless Graffiti Resistant Walls
- Solid Surface Counter Tops
- Stainless Sinks
- 6 Panel Doors

18' | 9-Station | 725G