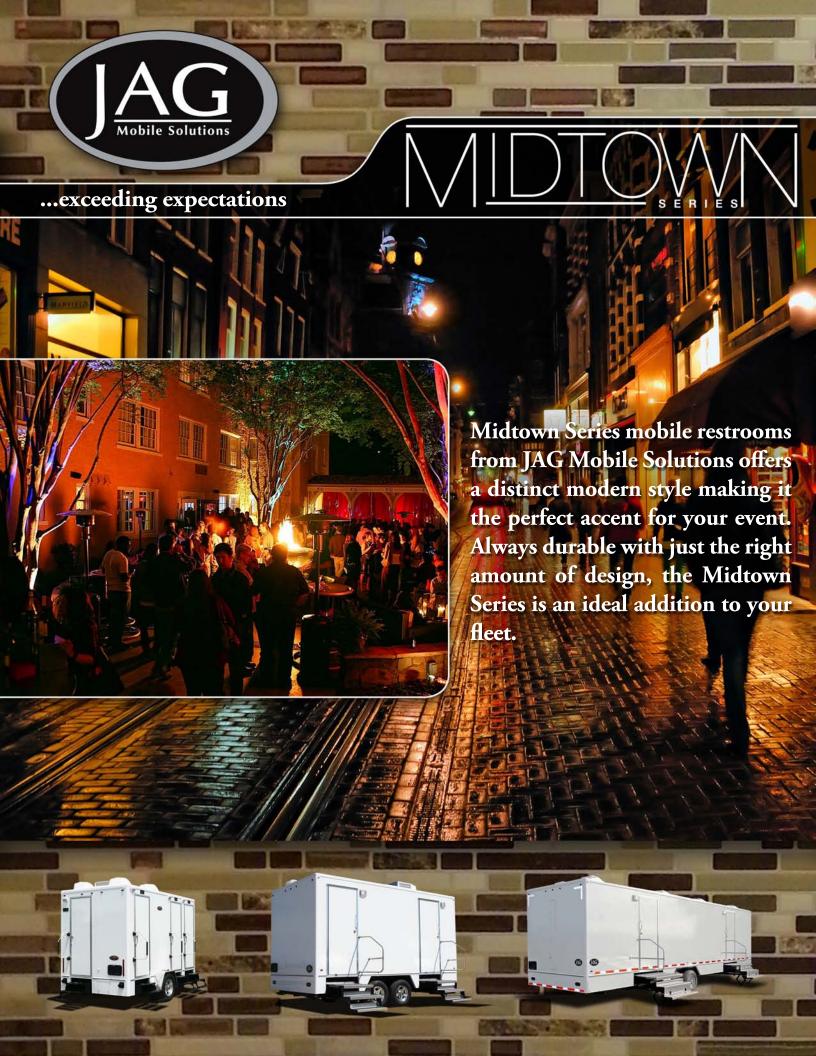

Sophisticated design meets functionality in the Midtown Series. A tiled wall is the highlight of this interior, and is sure to impress at any event where style is essential. The stunning accents, 6-panel, locking interior doors and designer woodgrain flooring makes the Midtown Series an upscale offering that will exceed expectations.

## Midtown Series Features

- Gel, Subway Tile Accent Wall
- Custom Etched Mirror
- Custom Cabinets
- Seamless Graffiti Resistant Walls
- Solid Surface Counter Tops
- Stainless Sinks
- 6 Panel Doors

18' | 9-Station | 725G